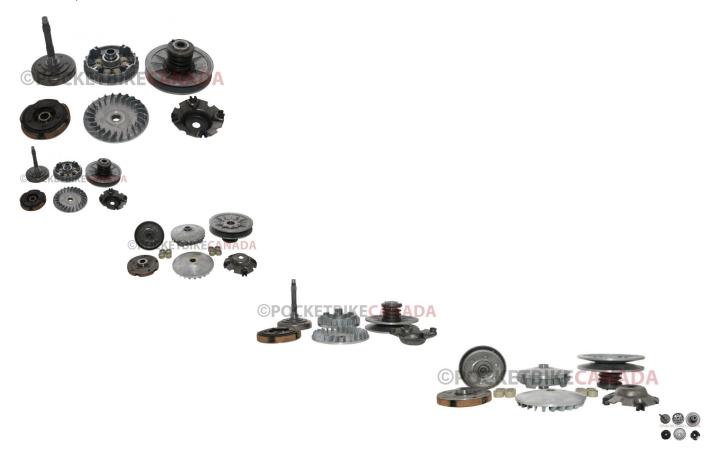

## Description

This complete front and rear clutch assembly includes the torque convertor, variator and clutch weight. This clutch applies to (but is not limited to) Linhai 520cc, 550cc and 600cc ATVs as well as Linhai 520cc, 550cc and 600cc UTVs and LH2V70 engines.

Common Linhai model names are primarily listed as variations of "Linhai 520 / 520cc ATV", "Linhai 520 / 520cc UTV", "Linhai 550 / 550cc ATV", "Linhai 550 / 550cc UTV", "Linhai 600 / 6000cc ATV" and "Linhai 600 / 6000cc UTV". Common Linhai complete clutch assembly components contained within this product are":

- Part number 70091, listed as "Clutch Carrier Assy" in manufacturer parts lists.
- Part number 70108, listed as "Driven Assy Complete" in manufacturer parts lists.
- Part number 70099, listed as "Drive Assy Complete" in manufacturer parts lists.
- Part number 70098, listed as "Clutch Housing Assy" in manufacturer parts lists.