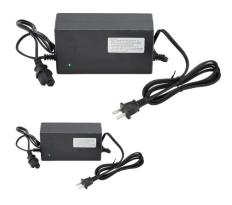

## Description

Charger 72V, 2.5A (2500mA) Reverse Polarity with Smart Charge for use with Lead-Acid batteries. Charger plug is a T-prong / T-connector version of a PC plug. The T-shaped center port of this plug is able to accommodate any style of PC plug. Works with standard C13 plugs (such as the common three Pin BS EN 60320 C13 connector) as well as various modified C13-style plugs. Pin configuration from left to right is L-, GND, N+.

## Product Specifications:

Voltage: 72VAmperage: 2.5A (2500mA)

Polarity: ReverseConnector: C13