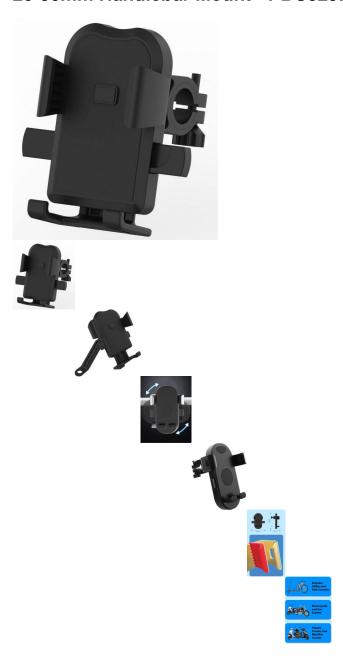

## Description

Universal cell phone holder / mobile phone holder and mount. Phone is secured via supports on bottom and sides. For Cycling, riding, bicycles, motorcycles, scooters, kick scooters, ATVs, UTVs, anything with an attachment point. Includes handlebar mount that can accommodate everything from 20mm (0.78in) to 30mm (1.18in). Mirror attachments are also available for 8mm to 10mm (our part number 50E1340), sold separately.

- Phone size range: 4.5-7.2 inch
- Handlebar cross pipe diameter range: 20-30mm

2 / 2