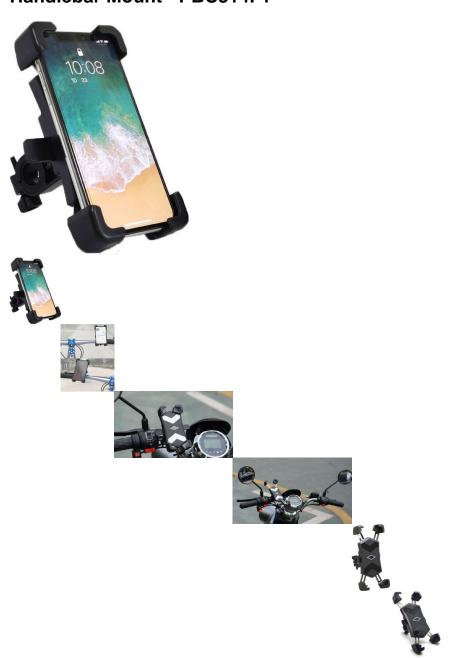

## Cell Phone Mount - 4 Corner Profile, 4.5-7.2 Inch Phones, 20-30mm Handlebar Mount - PBC314F1

Rating: Not Rated Yet **Price** 

\$17.60

MOTOSPORTS: ATV's | Dirt Bikes | Electric Scooters | Electric Bikes | PARTS - Cell F

## Description

Universal cell phone holder / mobile phone holder and mount. Phone is secured by 4 corners. For Cycling, riding, bicycles, motorcycles, scooters, kick scooters, ATVs, UTVs, anything with an attachment point. Includes handlebar mount that can accommodate everything from 20mm (0.78in) to 30mm (1.18in). Mirror attachments are also available for 8mm to 10mm (our part number 50E1340), sold separately.

- Phone size range: 4.5-7.2 inch
- Handlebar cross pipe diameter range: 20-30mm

2 / 2