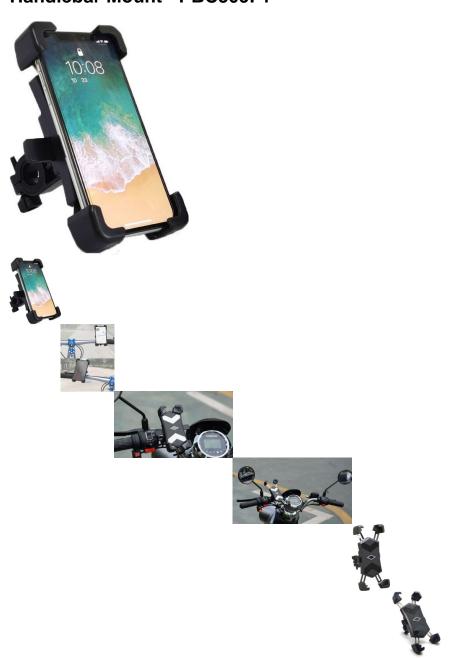

## Cell Phone Mount - 4 Corner Profile, 4.5-7.2 Inch Phones, 20-30mm Handlebar Mount - PBC309F1

Rating: Not Rated Yet **Price** 

\$17.60

MOTOSPORTS: ATV's | Dirt Bikes | Electric Scooters | Electric Bikes | PARTS - Cell F

## Description

Universal cell phone holder / mobile phone holder and mount. Phone is secured by 4 corners. For Cycling, riding, bicycles, motorcycles, scooters, kick scooters, ATVs, UTVs, anything with an attachment point. Includes handlebar mount that can accommodate everything from 20mm (0.78in) to 30mm (1.18in). Mirror attachments are also available for 8mm to 10mm (our part number 50E1340), sold separately.

- Phone size range: 4.5-7.2 inch
- Handlebar cross pipe diameter range: 20-30mm
- Frame: High quality stanless steel.

2 / 2