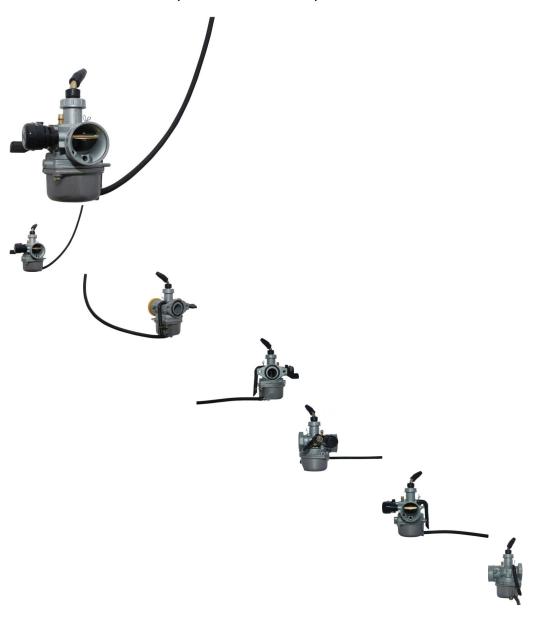

## Description

This 19mm/32mm carburetor with manual choke lever and side facing fuel overflow (for front facing overflow refer to part number 80A2196) is most commonly used for (but not limited to) 50cc 70cc 90cc 110cc 125cc and 140cc ATVs and dirt bikes. Also applies to other models of Go karts / buggies and some manual shift scooters. This carb has a 19mm manifold opening, 32mm breather opening and 48mm center to center bolt mount. Fits 35mm air filter, such as 60A1350BU/RD and 60A1352BU/RD. Same carburetor as 80A2190 except choke is on the opposite side. Approximate dimensions:

• Manifold: 18.2mm

Breather Inner Diameter: 31.22mm
Breather Outer Diameter: 36.19
Bolt Mount (centre to centre): 48mm