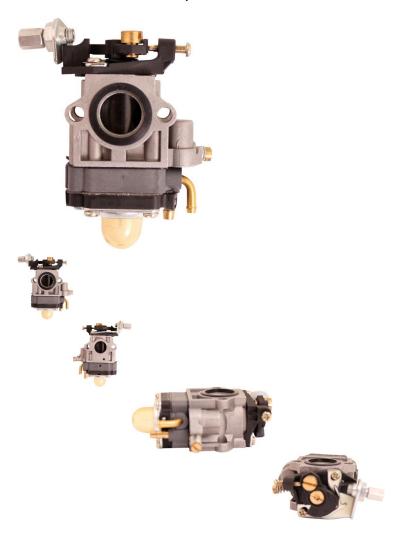

## Description

This 15mm Carburetor with Manual Choke is most commonly used for (and not limited to) 2-stroke pocket bikes, mini dirt bikes and mini quads (ATVs). Also used for some 49cc 2-stroke scooters and smaller buggies/go-karts. Applies to a large variety of 2-stroke machines from weed wackers to leaf blowers, 33cc and 43cc displacements are common as well as the standard 47cc and 49cc. Mounting holes are 31mm apart center to center.

Manifold: 15mmBreather: mm

• Bolt Mount (centre to centre): 31mm

2 / 2