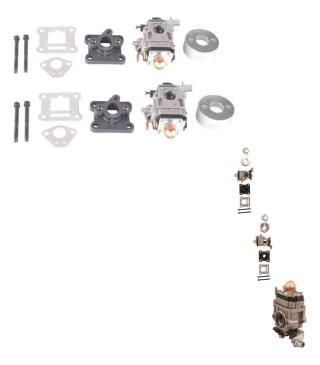

## Description

This carburetor includes a high tolerance 15mm carburetor, cylinder, intake, both gaskets and two fastening bolts. It is most commonly used for (and not limited to) 2-stroke pocket bikes, mini dirt bikes and mini quads (ATVs). Also used for some 49cc 2-stroke scooters and smaller buggies/go-karts. Carburetor mounting bolts shown not included.

- Manifold: 15.23mm
- Breather Inner Diameter: 14.8mmBolt Mount (centre to centre): 31mm
- 80P1550 Carburetor
- 20P9153 Intake
- 20P9165 Manifold Stack