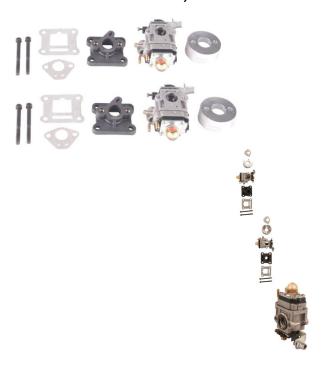

## Description

This carburetor includes a high tolerance 15mm carburetor, cylinder, intake, both gaskets and two fastening bolts. It is most commonly used for (and not limited to) 2-stroke pocket bikes, mini dirt bikes and mini quads (ATVs). Also used for some 49cc 2-stroke scooters and smaller buggies/go-karts. Carburetor mounting bolts shown not included.

- Manifold: 15.23mm
- Breather Inner Diameter: 14.8mmBolt Mount (centre to centre): 31mm
- 80P1550 Carburetor
- 20P9153 Intake
- 20P9165 Manifold Stack