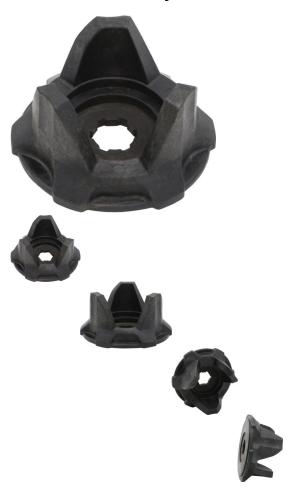

## Description

This cam is commonly used for a wide range of ATVs and UTVs. Most popularly applies to the Odes and Kangdi (Kandi) 800cc UTVs. Associated compression spring (291.15.2-3) and Drive Pulley (291.15.2.2) sold separately.