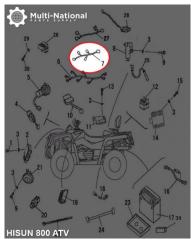

## Cable Assembly - ATV, Hisun, 800cc - 10A6881 - PBC2151F1

Rating: Not Rated Yet **Price** 

\$193.39

Ask a question about this product

Description

EFI cable assembly. Commonly used for (but not limited to) 800cc engines, such as the Hisun 800cc 4x4 ATVs, as well as many other clones, rebrands and similar displacement machines.

Common Hisun model names are primarily listed as variations of "Hisun 800cc ATV", "Hisun HS800ATV" and "HSUN HS800 E-mark EFI". Common listed Hisun cable assembly part number is 34200-118-0000 and ERP part number is 34200-118-0000. Also applies to some other variations of Hisun models.

• Manufacturer PN: 34200-118-0000