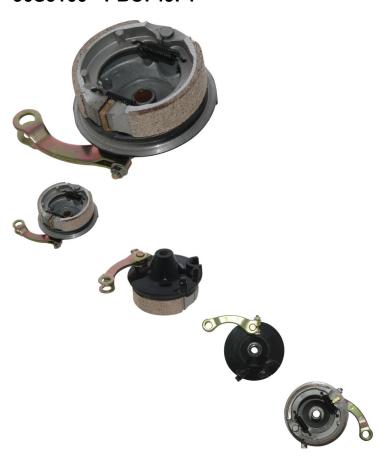

## Description

Front drum brake backing plate. Most commonly (though not exclusively) applies to gas and electric powered scooters as well as smaller motorized products. This assembly includes the backing plate, brake shoes, actuator cam, spring and lever. Brake shoe 90A5035 works with this assembly. Commonly used by most of the popular brands (Ecoped part number for example is CITY-45/GO/PUL11/ODE-C000-16). Fits many Gio and Tao Tao scooters as well as others.