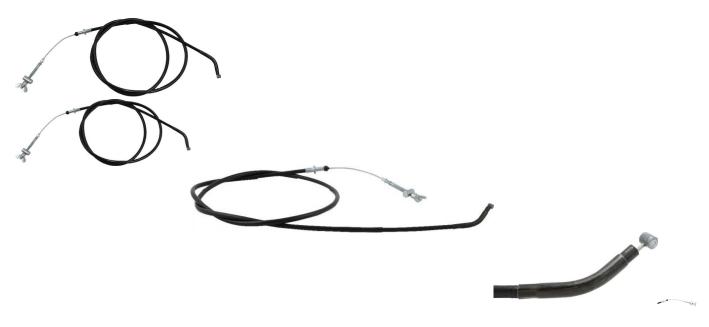

## Brake Cable - Rear, 185cm Total Length, 250cc, ATV, Jianshe, Baja - CBL3425 - PBC920F1

Rating: Not Rated Yet **Price** 

\$43.12

Ask a question about this product

Description

Rear brake cable. This is a very common profile and is used for (but not limited to) many big brand and lesser brand name machines from all over the world. Common format for many machines in the 250cc range. Most commonly used for (but not limited to) 250cc ATVs such as the Jianshe JS250 Mountain Lion and Baja Wilderness Trail 250 (WD250-U) ATV as well as many other clones, rebrands and similar displacement machines.

Manufacturer Part Number:

• SSA4-230000-0

Approximate Dimensions:

• Total Core Wire Length: 185cm

Sheath Length: 163cm
Lug End Length: 9cm
Cable Travel Length: 12.5cm
Bent End Length: 7.5cm