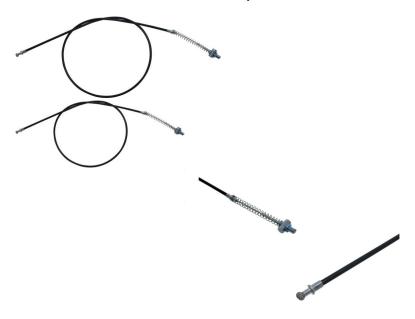

• Total Core Wire Length: 134.5cm

Sheath Length: 120.5cmLug End Length: 6.5cm

Cable Travel Length: 6.5cmCable Stop: 0.69cm

Brake Stop: 2.22cm