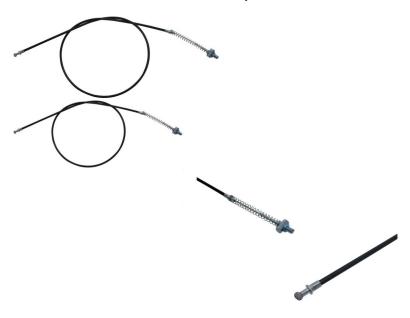

## Brake Cable - Drum Brake, 114.8cm Total Length - CBL3500 - PBC907F1

Rating: Not Rated Yet **Price** 

\$21.50

Ask a question about this product

## Description

This brake cable is most commonly (though not exclusively) used for drum brake applications on 50cc to 250cc ATVs, dirt bikes, buggies, and

gas powered scooters. This is also commonly used for front drum brake line applications in electric scooters of all sizes (36V, 48V, 60V and 72V primarily).

• Total Core Wire Length: 114.8cm

Sheath Length: 101cmLug End Length: 6.5cm

Cable Travel Length: 6.5cmCable Stop: 0.69cm

Brake Stop: 2.22cm