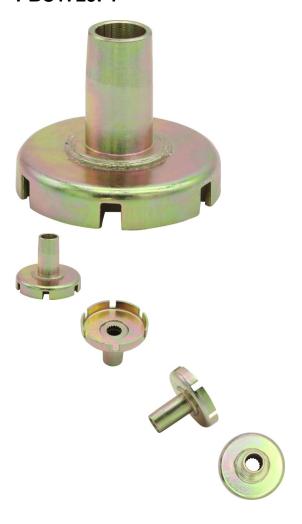

## Boss One-Way Unit - Starter Pawl, 250cc, ATV, Jianshe, Baja - 30A4002 - PBC1725F1

Rating: Not Rated Yet **Price** 

\$43.12

Ask a question about this product

## Description

Boss One-Way Unit / Pullstart Starter Pawl (aka Starter Claw). This is a very common profile and is used for (but not limited to) many big brand and lesser brand name machines from all over the world. Common format for many machines in the 250cc range. Most commonly used for (but not limited to) 250cc ATVs such as the Jianshe JS250 Mountain Lion and Baja Wilderness Trail 250 (WD250-U) ATV as well as many other clones, rebrands and similar displacement machines.