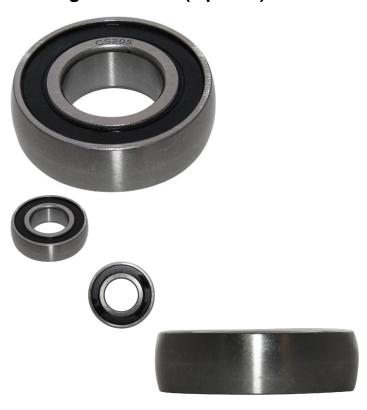

## Description

Bearing - CS205LU (2 pc set) 52x25x15. Most commonly used for (but not limited to) 500cc and 550cc EFI engines such as the Chironex Bandito 550cc EFI ATV, GIO Rock Liner 550cc EFI ATV, Buyang 550cc EFI ATV as well as many other clones, rebrands and similar displacement machines.

## Approximate dimensions:

- 52mm, outer diameter (OD)
- 25mm, inner diameter (ID)
- 15mm, thick