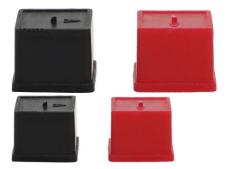

## Battery Terminal Caps - Red & Black (2pcs) - 90A9905 - PBC30F1

Rating: Not Rated Yet **Price** 

\$2.86

Ask a question about this product

Description

Battery terminal cap set is commonly used for a wide variety of battery model types. Set includes plastic caps, one red and one black. Fits perfectly with Yimatzu brand 4L-BS, 5L-BS, 7L-BS batteries. This set will suffice for one (1) battery. In the powersports and transportation industry these are commonly (though not exclusively) used for L-BS style batteries in applications including ATVs, dirt bikes and other powersports, mobility and toy products.