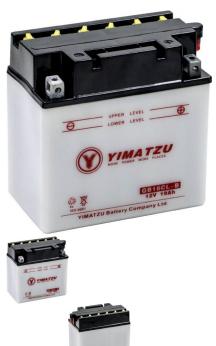

## Description

This is a Yimatzu brand GB16CL-B flooded, Heavy Duty, 12V battery. Yimatzu continues to rank as a top performing flooded battery in the North American marketplace.

This GB16CL-B (aka YB16CL-B) battery type is very commonly (though not exclusively) used for ATVs, scooters, electric start dirt bikes, dune buggies, go karts, UTVs and riding lawnmowers as well as many other variations of powersports, mobility, watersports and "lawn & garden" products.

## **Product Specifications:**

Length: 18.4cm (7.24in)Width: 10cm (3.94in)Height: 17.8cm (7.01in)

Terminals (centre to centre): 14cm (5.51in)
Minimum Cold Cranking Amp: 285CCA