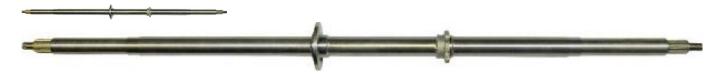

## Axle - 81cm - 70A4625 - PBC511F1

Rating: Not Rated Yet

Price

\$100.63

Ask a question about this product

## Description

Rear axle, 81cm. Most commonly used for (but not limited to) 50cc to 300cc ATVs, go karts, buggies and other powersports products. Popularly used for the 90cc, 110cc, 125cc Fuxin gokarts and buggies.