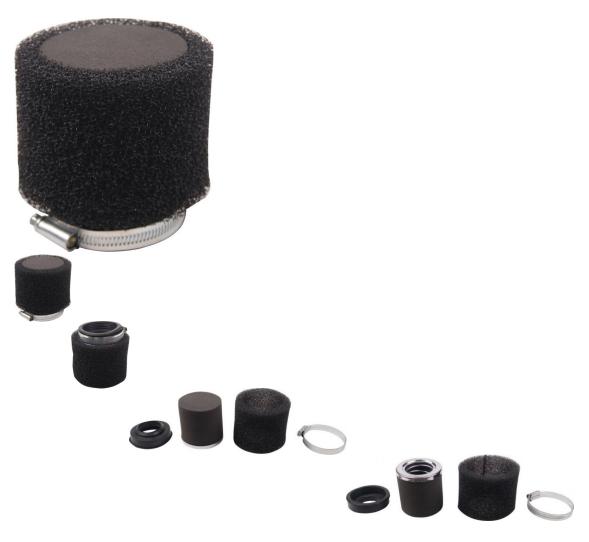

## Description

This is a black 42mm standard flow Sponge air filter comprised of 2 layers of sponge with differing porosity. The outer sponge layer is most porous and is both removable and washable. The inner layer is comprised of a denser sponge for optimal filtration VS air flow. The intake tube (connecting hose) is straight. This air filter has a total length of 9.5cm. The filter has a diameter of 9.5cm and length of 7.5cm.