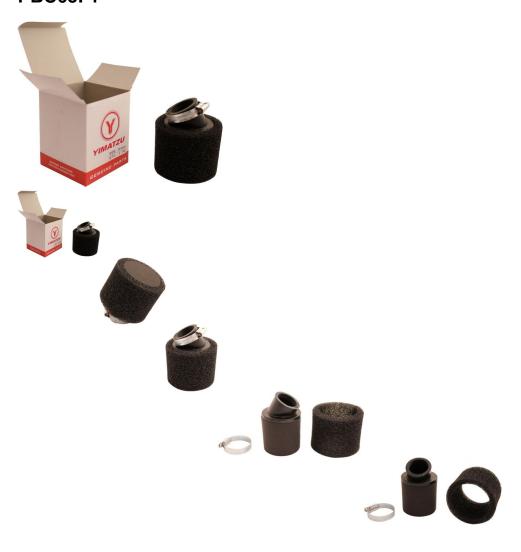

## Description

This is a 38mm standard flow Sponge air filter comprised of 2 layers of sponge with differing porosity. The outer sponge layer is most porous and is both removable and washable. The inner layer is comprised of a denser sponge for optimal filtration VS air flow. The intake tube (connecting hose) is angled. This air filter has a total length of 11cm. The filter has a diameter of 9.5cm and length of 7.5cm.